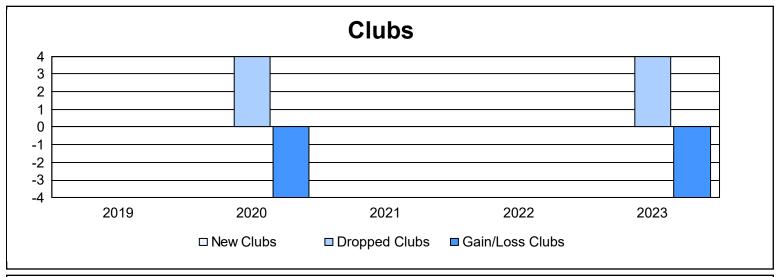

District 17 K

As of June 2023 Cumulative

| Year      | New<br>Clubs | Dropped<br>Clubs | Gain/<br>Loss<br>Clubs | New<br>Members | Charter<br>Members | Reinstate<br>Members | Transfer<br>Members | Total<br>Member<br>Added | Total<br>Members<br>Dropped | Gain/<br>Loss<br>Members |
|-----------|--------------|------------------|------------------------|----------------|--------------------|----------------------|---------------------|--------------------------|-----------------------------|--------------------------|
| 2018-2019 | 0            | 0                | 0                      | 102            | 1                  | 8                    | 6                   | 117                      | 203                         | -86                      |
| 2019-2020 | 0            | 4                | -4                     | 64             | 0                  | 10                   | 2                   | 76                       | 152                         | -76                      |
| 2020-2021 | 0            | 0                | 0                      | 96             | 0                  | 2                    | 3                   | 101                      | 128                         | -27                      |
| 2021-2022 | 0            | 0                | 0                      | 119            | 0                  | 2                    | 3                   | 124                      | 155                         | -31                      |
| 2022-2023 | 0            | 4                | -4                     | 124            | 0                  | 4                    | 5                   | 133                      | 176                         | -43                      |
| Average   | 0            | 2                | -2                     | 101            | 0                  | 5                    | 4                   | 110                      | 163                         | -53                      |